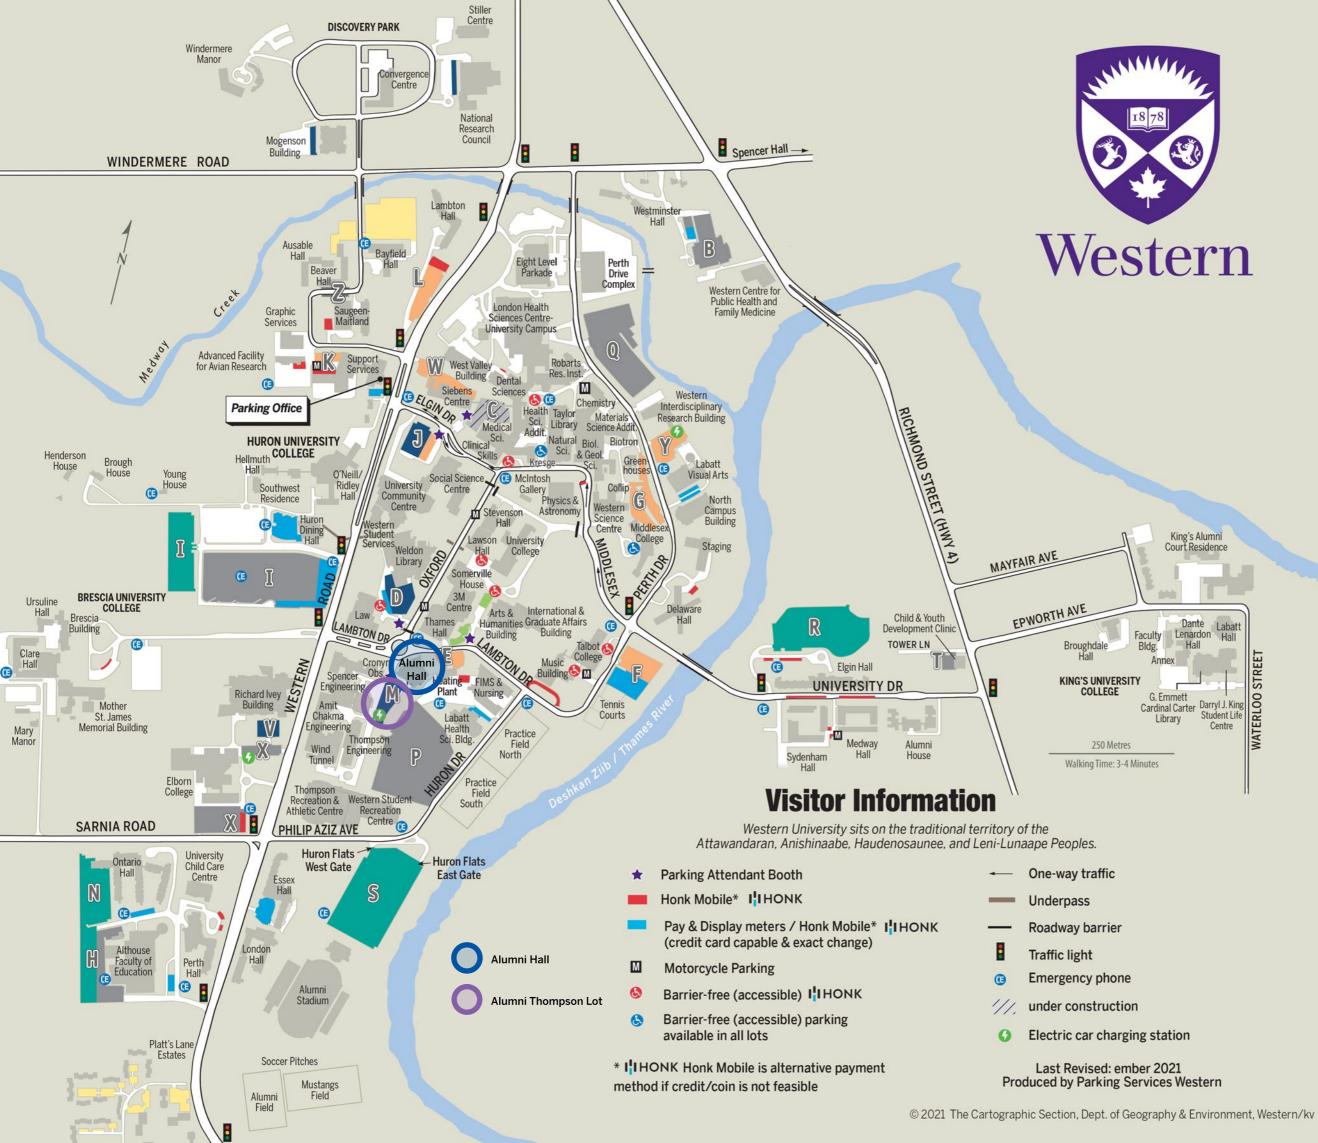

# **PARKING INFO**

## **Western Parking Permits**

## **CORE PARKING**

**E** Upper Heating (Reserved permits only) K Support Services (Reserved permits only)

**F** Talbot

L Lambton (P)

Middlesex

W Siebens P

J Social Science (Reserved permits only)

(Reserved permits only) Y Visual Arts

### PERIMETER PARKING

**B** Westminster

**Q** Chemistry

Althouse

**T** Tower Lane

X Elborn College P

I Springett (P) P South Valley

**Z** SSB Overflow Staff

## STUDENT PARKING

H Althouse P

R Medway P

I Springett (P)

S Huron Flats (P)

N Ontario

## **VISITOR PARKING**

D.B. Weldon

M Alumni / Thompson

J Social Science

V Ivey (RESTRICTED PARKING)

#### **PATIENT LOTS**

C Medical Science

Plus Fowler Clinic (Kent Dr.)

## UNIVERSITY APARTMENT PARKING

An apartment permit is required

## WEEKEND FREE PARKING

Lots identified by the icon have free parking from Fridays at 5pm to Mondays at 7am. \*\*The Siebens free parking begins Fridays at 7pm.